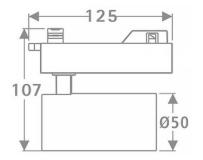

## **Scheme**

| Product                     |               |
|-----------------------------|---------------|
| Real power (W)              | 10            |
| Real luminous flux (Lm)     | 600           |
| Luminous efficiency (Lm/W)  | 60            |
| Beam angle (º)              | 26            |
| Life time (h)               | 50000h L80B10 |
| IP                          | 20            |
| Electrical class insulation | Class I       |
| Operating temperature       | 15            |
| Colour                      | Black         |
| Chip Brand                  | Philip        |
| Control gear included       | yes           |
| Control gear                | ON-OFF        |
| Colour temperature (K)      | 3000          |
| Colour consistency (SDCM)   | SDCM<3        |
| CRI                         | 80            |