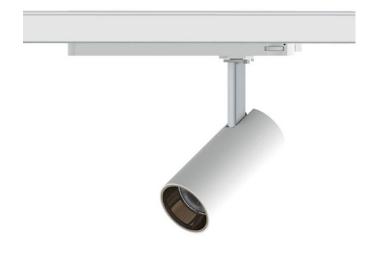

## Tube

Lavov Tracklight from the family Tube with a power of 10W and an optic of 26degrees with a total lumen output of 600 lm and an efficiency of 60 lm/W. CCT 3000 Kelvin. Made in Die cast aluminium and finished in Black colour.ON-OFF driver.

| Item code    | 86.T005.1321.02 Indoor Tracklights Tube & Zoom Tube |  |
|--------------|-----------------------------------------------------|--|
| Product type |                                                     |  |
| Category     |                                                     |  |
| Family       |                                                     |  |
| Subfamily    | Tube                                                |  |
| Pictograms   | ( cRI 220 V                                         |  |
|              | Driver   On   IP   50000h   L80B10                  |  |