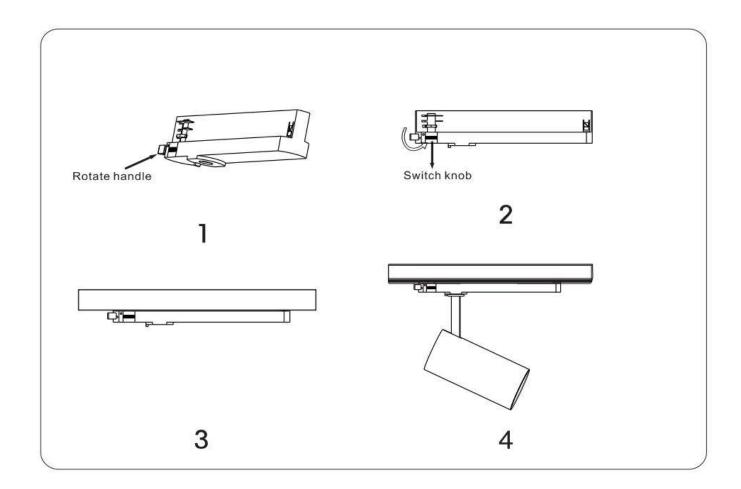

## **INDOOR / TRACKLIGHTS / TUBE & ZOOM TUBE / TUBE**

## Item code 86.T005.1321.02

- Installation and wiring of luminaire must be in accordance with all applicable local codes.
- Installation, inspection, and maintenance of luminaires should be performed by a qualified electrician.
- DO NOT make or alter any open holes in the luminaire. Do not modify the luminaire.
- DO NOT install damaged product.
- Make sure electrical power is OFF before and during installation and maintenance.
- Make sure the equipment is properly grounded.
- Make sure the supply voltage is same as the rated fixture voltage.