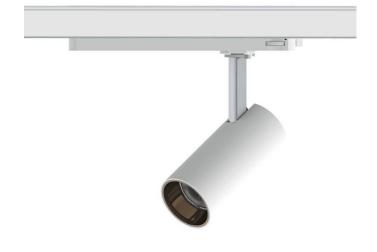

## Tube

Lavov Tracklight from the family Tube with a power of 10W and an optic of 26degrees with a total lumen output of 600 lm and an efficiency of 60 lm/W. CCT 3000 Kelvin. Made in Die cast aluminium and finished in White colour.DALI driver.