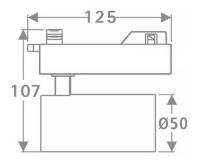

## **Scheme**

| Product                     |               |
|-----------------------------|---------------|
| Real power (W)              | 10            |
| Real luminous flux (Lm)     | 600           |
| Luminous efficiency (Lm/W)  | 60            |
| Beam angle (º)              | 26            |
| Life time (h)               | 50000h L80B10 |
| IP                          | 20            |
| Electrical class insulation | Class I       |
| Operating temperature       | 15            |
| Colour                      | White         |
| Chip Brand                  | Philip        |
| Control gear included       | yes           |
| Control gear                | DALI          |
| Colour temperature (K)      | 3000          |
| Colour consistency (SDCM)   | SDCM<3        |
| CRI                         | 80            |
|                             |               |