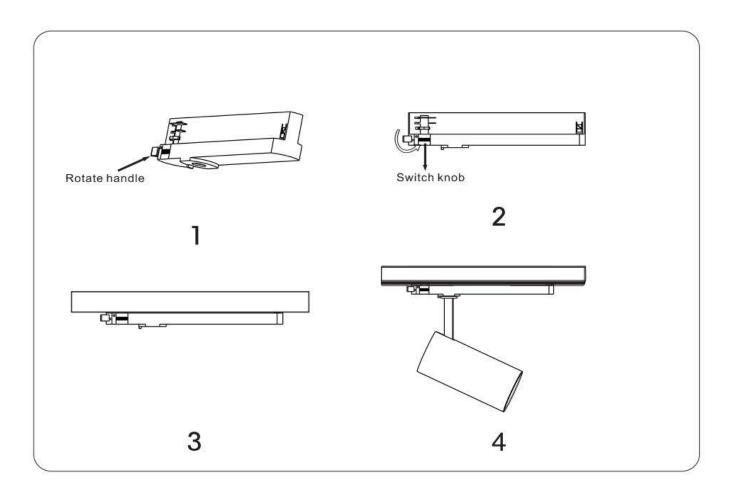

## Item code 86.T005.1323.01

- Installation and wiring of luminaire must be in accordance with all applicable local codes.
- Installation, inspection, and maintenance of luminaires should be performed by a qualified
- electrician.
- $\bullet$  DO NOT make or alter any open holes in the luminaire. Do not modify the luminaire.
- DO NOT install damaged product.
- Make sure electrical power is OFF before and during installation and maintenance.
- Make sure the equipment is properly grounded.
- Make sure the supply voltage is same as the rated fixture voltage.