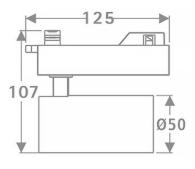

|               |
|-----------------------------|---------------|
| Real power (W)              | 10            |
| Real luminous flux (Lm)     | 600           |
| Luminous efficiency (Lm/W)  | 60            |
| Beam angle (º)              | 26            |
| Life time (h)               | 50000h L80B10 |
| IP                          | 20            |
| Electrical class insulation | Class I       |
| Operating temperature       | 15            |
| Colour                      | Black         |
| Chip Brand                  | Philip        |
| Control gear included       | yes           |
| Control gear                | DALI          |
| Colour temperature (K)      | 3000          |
| Colour consistency (SDCM)   | SDCM<3        |
| CRI                         | 80            |

## Scheme