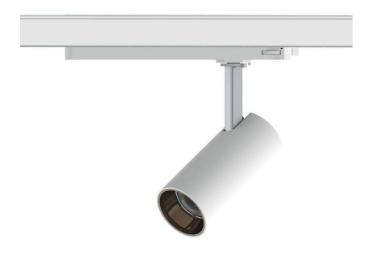

## Tube

Lavov Tracklight from the family Tube with a power of 10W and an optic of 26degrees with a total lumen output of 600 lm and an efficiency of 60 lm/W. CCT 3000 Kelvin. Made in Die cast aluminium and finished in Black colour.DALI driver.