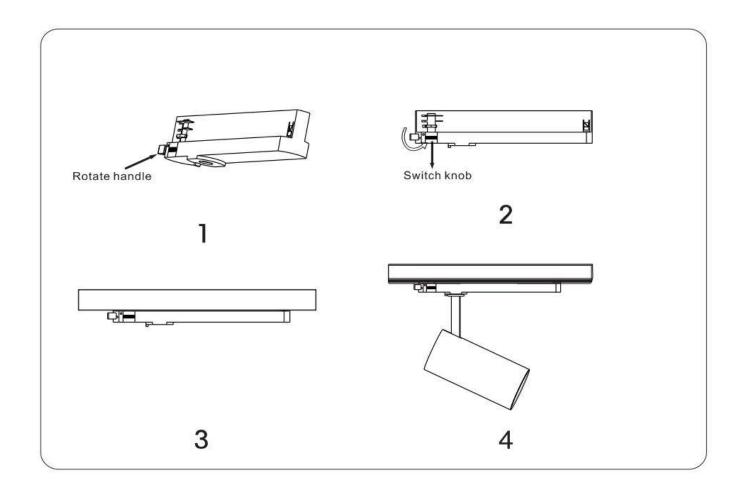

## Item code 86.T005.1323.02

- Installation and wiring of luminaire must be in accordance with all applicable local codes.
- Installation, inspection, and maintenance of luminaires should be performed by a qualified electrician.
- DO NOT make or alter any open holes in the luminaire. Do not modify the luminaire.
- DO NOT install damaged product.
- Make sure electrical power is OFF before and during installation and maintenance.
- Make sure the equipment is properly grounded.
- Make sure the supply voltage is same as the rated fixture voltage.