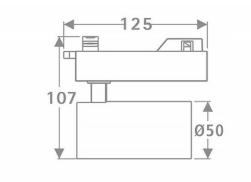

| Scheme |
|--------|
|--------|

| Product                     |               |
|-----------------------------|---------------|
| Real power (W)              | 10            |
| Real luminous flux (Lm)     | 600           |
| Luminous efficiency (Lm/W)  | 60            |
| Beam angle (º)              | 36            |
| Life time (h)               | 50000h L80B10 |
| IP                          | 20            |
| Electrical class insulation | Class I       |
| Operating temperature       | 15            |
| Colour                      | White         |
| Chip Brand                  | Philip        |
| Control gear included       | yes           |
| Control gear                | ON-OFF        |
| Colour temperature (K)      | 3000          |
| Colour consistency (SDCM)   | SDCM<3        |
| CRI                         | 80            |