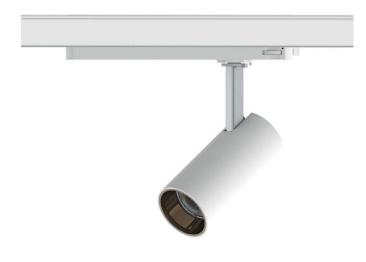

## Tube

Lavov Tracklight from the family Tube with a power of 10W and an optic of 36degrees with a total lumen output of 600 lm and an efficiency of 60 lm/W. CCT 3000 Kelvin. Made in Die cast aluminium and finished in White colour.ON-OFF driver.

| Item code    | 86.T005.1331.01<br>Indoor<br>Tracklights<br>Tube & Zoom Tube |  |
|--------------|--------------------------------------------------------------|--|
| Product type |                                                              |  |
| Category     |                                                              |  |
| Family       |                                                              |  |
| Subfamily    | Tube                                                         |  |
| Pictograms   | (☐) 220 v → CRI C€<br>240 v × 80 C€                          |  |
|              | Driver On IP 50000h<br>INCL. Off DALL 20 L80B10              |  |