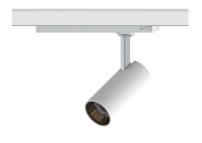

## INDOOR / TRACKLIGHTS / TUBE & ZOOM TUBE / TUBE

## Item code 86.T005.1331.01

- Installation and wiring of luminaire must be in accordance with all applicable local codes.
- Installation, inspection, and maintenance of luminaires should be performed by a qualified
  should be performed by a qualified
- electrician.
- DO NOT make or alter any open holes in the luminaire. Do not modify the luminaire.
- DO NOT install damaged product.
- Make sure electrical power is OFF before and during installation and maintenance.
- Make sure the equipment is properly grounded.
- Make sure the supply voltage is same as the rated fixture voltage.