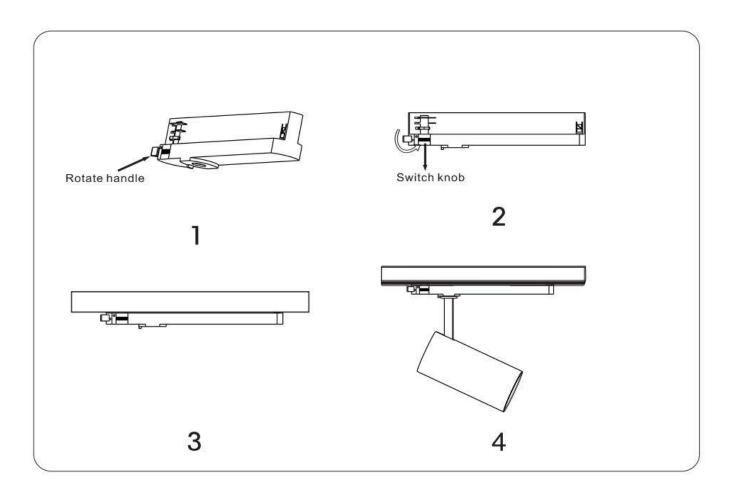

## Item code 86.T005.1331.01

- Installation and wiring of luminaire must be in accordance with all applicable local codes.
- Installation, inspection, and maintenance of luminaires should be performed by a qualified
  should be performed by a qualified
- electrician.
- DO NOT make or alter any open holes in the luminaire. Do not modify the luminaire.
- DO NOT install damaged product.
- Make sure electrical power is OFF before and during installation and maintenance.
- Make sure the equipment is properly grounded.
- Make sure the supply voltage is same as the rated fixture voltage.