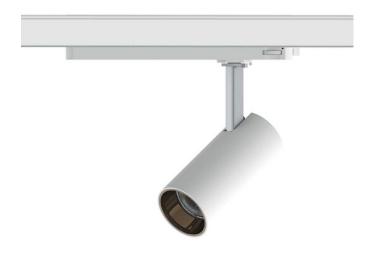

## Tube

Lavov Tracklight from the family Tube with a power of 10W and an optic of 36degrees with a total lumen output of 600 lm and an efficiency of 60 lm/W. CCT 3000 Kelvin. Made in Die cast aluminium and finished in Black colour.ON-OFF driver.

| Product                     |               |
|-----------------------------|---------------|
| Real power (W)              | 10            |
| Real luminous flux (Lm)     | 600           |
| Luminous efficiency (Lm/W)  | 60            |
| Beam angle (º)              | 36            |
| Life time (h)               | 50000h L80B10 |
| IP                          | 20            |
| Electrical class insulation | Class I       |
| Operating temperature       | 15            |
| Colour                      | Black         |
| Chip Brand                  | Philip        |
| Control gear included       | yes           |
| Control gear                | ON-OFF        |
| Colour temperature (K)      | 3000          |
| Colour consistency (SDCM)   | SDCM<3        |
| CRI                         | 80            |