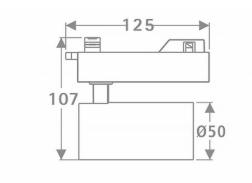

|               |
|-----------------------------|---------------|
| Real power (W)              | 10            |
| Real luminous flux (Lm)     | 600           |
| Luminous efficiency (Lm/W)  | 60            |
| Beam angle (º)              | 36            |
| Life time (h)               | 50000h L80B10 |
| IP                          | 20            |
| Electrical class insulation | Class I       |
| Operating temperature       | 15            |
| Colour                      | Black         |
| Chip Brand                  | Philip        |
| Control gear included       | yes           |
| Control gear                | ON-OFF        |
| Colour temperature (K)      | 3000          |
| Colour consistency (SDCM)   | SDCM<3        |
| CRI                         | 80            |

## Scheme