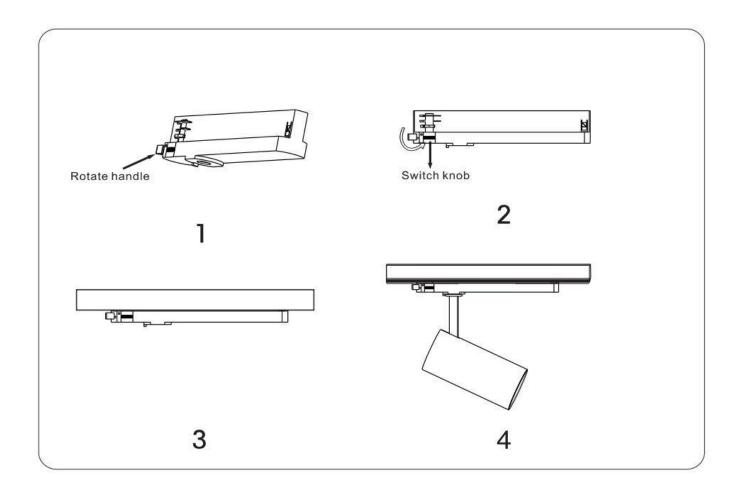

## **INDOOR / TRACKLIGHTS / TUBE & ZOOM TUBE / TUBE**

## Item code 86.T005.1331.02

- Installation and wiring of luminaire must be in accordance with all applicable local codes.
- Installation, inspection, and maintenance of luminaires should be performed by a qualified electrician.
- DO NOT make or alter any open holes in the luminaire. Do not modify the luminaire.
- DO NOT install damaged product.
- Make sure electrical power is OFF before and during installation and maintenance.
- Make sure the equipment is properly grounded.
- Make sure the supply voltage is same as the rated fixture voltage.