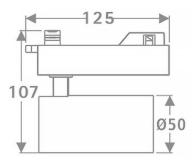

|               |
|-----------------------------|---------------|
| Real power (W)              | 10            |
| Real luminous flux (Lm)     | 600           |
| Luminous efficiency (Lm/W)  | 60            |
| Beam angle (º)              | 36            |
| Life time (h)               | 50000h L80B10 |
| IP                          | 20            |
| Electrical class insulation | Class I       |
| Operating temperature       | 15            |
| Colour                      | White         |
| Chip Brand                  | Philip        |
| Control gear included       | yes           |
| Control gear                | DALI          |
| Colour temperature (K)      | 3000          |
| Colour consistency (SDCM)   | SDCM<3        |
| CRI                         | 80            |

## Scheme