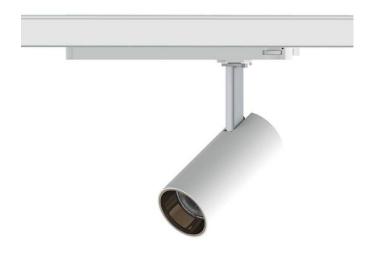

## Tube

Lavov Tracklight from the family Tube with a power of 10W and an optic of 36degrees with a total lumen output of 600 lm and an efficiency of 60 lm/W. CCT 3000 Kelvin. Made in Die cast aluminium and finished in White colour.DALI driver.

| Product                     |               |
|-----------------------------|---------------|
| Real power (W)              | 10            |
| Real luminous flux (Lm)     | 600           |
| Luminous efficiency (Lm/W)  | 60            |
| Beam angle (º)              | 36            |
| Life time (h)               | 50000h L80B10 |
| IP                          | 20            |
| Electrical class insulation | Class I       |
| Operating temperature       | 15            |
| Colour                      | White         |
| Chip Brand                  | Philip        |
| Control gear included       | yes           |
| Control gear                | DALI          |
| Colour temperature (K)      | 3000          |
| Colour consistency (SDCM)   | SDCM<3        |
| CRI                         | 80            |