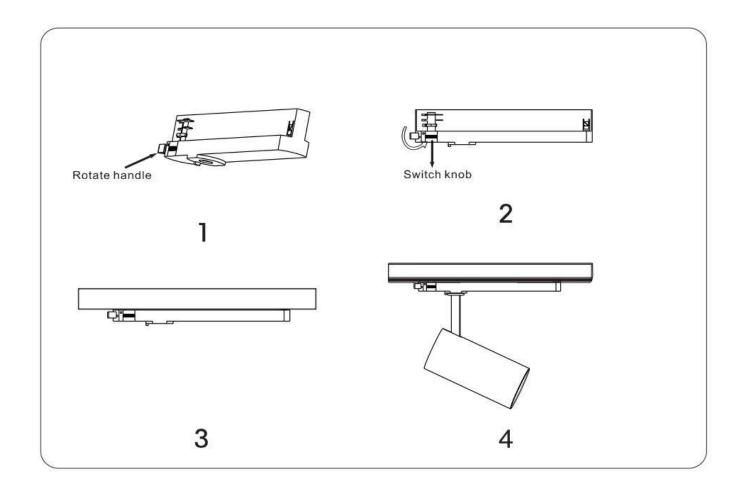

## **INDOOR / TRACKLIGHTS / TUBE & ZOOM TUBE / TUBE**

## Item code 86.T005.1333.01





- Installation and wiring of luminaire must be in accordance with all applicable local codes.
- Installation, inspection, and maintenance of luminaires should be performed by a qualified electrician.
- DO NOT make or alter any open holes in the luminaire. Do not modify the luminaire.
- DO NOT install damaged product.
- Make sure electrical power is OFF before and during installation and maintenance.
- Make sure the equipment is properly grounded.
- Make sure the supply voltage is same as the rated fixture voltage.