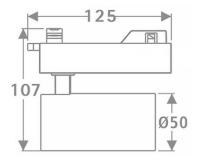

## **Scheme**

| Product                     |               |
|-----------------------------|---------------|
| Real power (W)              | 10            |
| Real luminous flux (Lm)     | 600           |
| Luminous efficiency (Lm/W)  | 60            |
| Beam angle (º)              | 36            |
| Life time (h)               | 50000h L80B10 |
| IP                          | 20            |
| Electrical class insulation | Class I       |
| Operating temperature       | 15            |
| Colour                      | Black         |
| Chip Brand                  | Philip        |
| Control gear included       | yes           |
| Control gear                | DALI          |
| Colour temperature (K)      | 3000          |
| Colour consistency (SDCM)   | SDCM<3        |
| CRI                         | 80            |