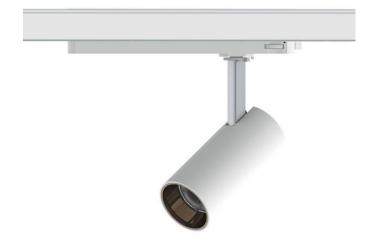

## Tube

Lavov Tracklight from the family Tube with a power of 10W and an optic of 36degrees with a total lumen output of 600 lm and an efficiency of 60 lm/W. CCT 3000 Kelvin. Made in Die cast aluminium and finished in Black colour.DALI driver.