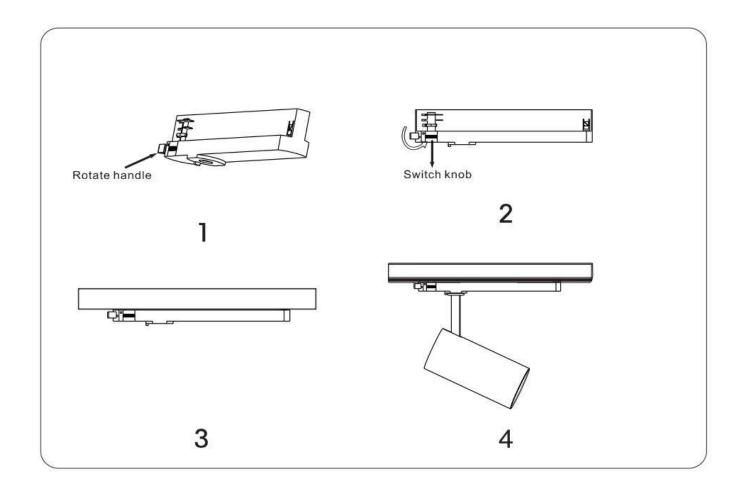

## **INDOOR / TRACKLIGHTS / TUBE & ZOOM TUBE / TUBE**

## Item code 86.T005.1333.02





- Installation and wiring of luminaire must be in accordance with all applicable local codes.
- Installation, inspection, and maintenance of luminaires should be performed by a qualified electrician.
- DO NOT make or alter any open holes in the luminaire. Do not modify the luminaire.
- DO NOT install damaged product.
- Make sure electrical power is OFF before and during installation and maintenance.
- Make sure the equipment is properly grounded.
- Make sure the supply voltage is same as the rated fixture voltage.