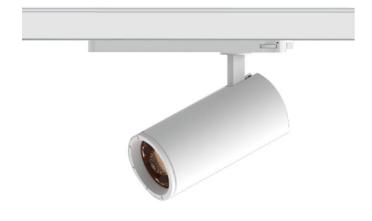

## **Zoom Tube**

Lavov Tracklight from the family Zoom Tube with a power of 10W and an optic of 20-50degrees with a total lumen output of 700 lm and an efficiency of 70 lm/W. CCT 3000 Kelvin. Made in Die cast aluminium and finished in White colour.ON-OFF driver.