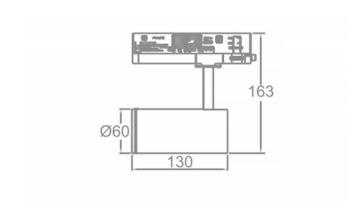

## **Scheme**

| Product                     |               |
|-----------------------------|---------------|
| Real power (W)              | 10            |
| Real luminous flux (Lm)     | 700           |
| Luminous efficiency (Lm/W)  | 70            |
| Beam angle (º)              | 20-50         |
| Life time (h)               | 50000h L80B10 |
| IP                          | 20            |
| Electrical class insulation | Class I       |
| Operating temperature       | 15            |
| Colour                      | White         |
| Chip Brand                  | Philip        |
| Control gear included       | yes           |
| Control gear                | ON-OFF        |
| Colour temperature (K)      | 3000          |
| Colour consistency (SDCM)   | SDCM<3        |
| CRI                         | 80            |