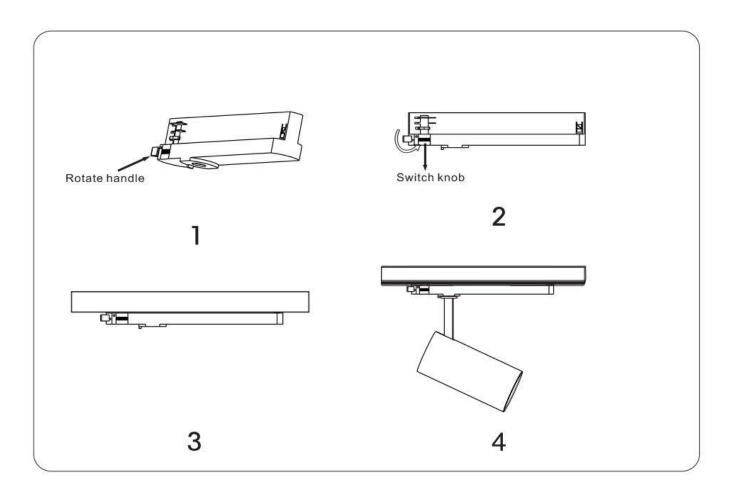

## Item code 86.T005.13Z1.01

- Installation and wiring of luminaire must be in accordance with all applicable local codes.
- Installation, inspection, and maintenance of luminaires should be performed by a qualified electrician.
  - CONCE make as alter any onen hales in t
- DO NOT make or alter any open holes in the luminaire. Do not modify the luminaire.
- DO NOT install damaged product.
- Make sure electrical power is OFF before and during installation and maintenance.
- Make sure the equipment is properly grounded.
- Make sure the supply voltage is same as the rated fixture voltage.