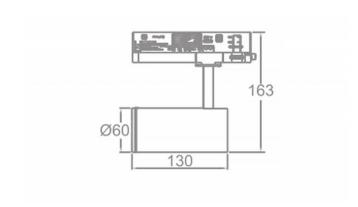

## **Scheme**

| Product                     |               |
|-----------------------------|---------------|
| Real power (W)              | 10            |
| Real luminous flux (Lm)     | 700           |
| Luminous efficiency (Lm/W)  | 70            |
| Beam angle (º)              | 20-50         |
| Life time (h)               | 50000h L80B10 |
| IP                          | 20            |
| Electrical class insulation | Class I       |
| Operating temperature       | 15            |
| Colour                      | Black         |
| Chip Brand                  | Philip        |
| Control gear included       | yes           |
| Control gear                | ON-OFF        |
| Colour temperature (K)      | 3000          |
| Colour consistency (SDCM)   | SDCM<3        |
| CRI                         | 80            |