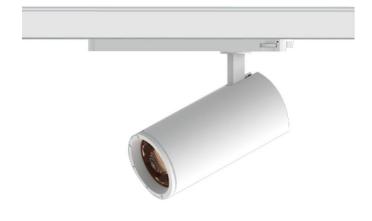

## **Zoom Tube**

Lavov Tracklight from the family Zoom Tube with a power of 10W and an optic of 20-50degrees with a total lumen output of 700 lm and an efficiency of 70 lm/W. CCT 3000 Kelvin. Made in Die cast aluminium and finished in Black colour.ON-OFF driver.