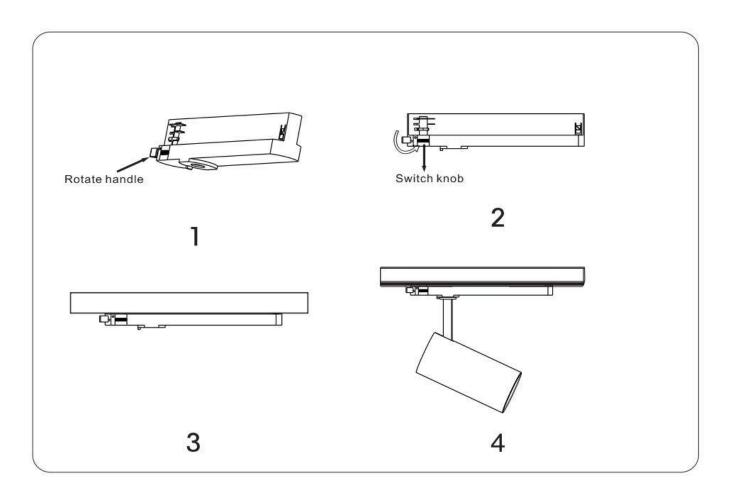

## Item code 86.T005.13Z1.02

- Installation and wiring of luminaire must be in accordance with all applicable local codes.
- Installation, inspection, and maintenance of luminaires should be performed by a qualified electrician.
- DO NOT make or alter any open holes in the luminaire. Do not modify the luminaire.
- DO NOT install damaged product.
- Make sure electrical power is OFF before and during installation and maintenance.
- Make sure the equipment is properly grounded.
- Make sure the supply voltage is same as the rated fixture voltage.