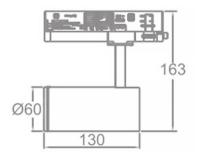

## **Scheme**

| Product                     |               |  |
|-----------------------------|---------------|--|
| Real power (W)              | 10            |  |
| Real luminous flux (Lm)     | 700           |  |
| Luminous efficiency (Lm/W)  | 70            |  |
| Beam angle (º)              | 20-50         |  |
| Life time (h)               | 50000h L80B10 |  |
| IP                          | 20            |  |
| Electrical class insulation | Class I       |  |
| Operating temperature       | 15            |  |
| Colour                      | White         |  |
| Chip Brand                  | Philip        |  |
| Control gear included       | yes           |  |
| Control gear                | DALI          |  |
| Colour temperature (K)      | 3000          |  |
| Colour consistency (SDCM)   | SDCM<3        |  |
| CRI                         | 80            |  |