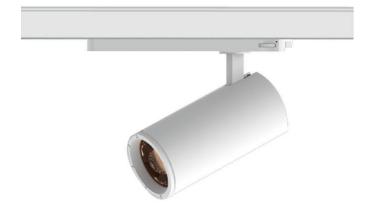

## **Zoom Tube**

Lavov Tracklight from the family Zoom Tube with a power of 10W and an optic of 20-50degrees with a total lumen output of 700 lm and an efficiency of 70 lm/W. CCT 3000 Kelvin. Made in Die cast aluminium and finished in White colour.DALI driver.