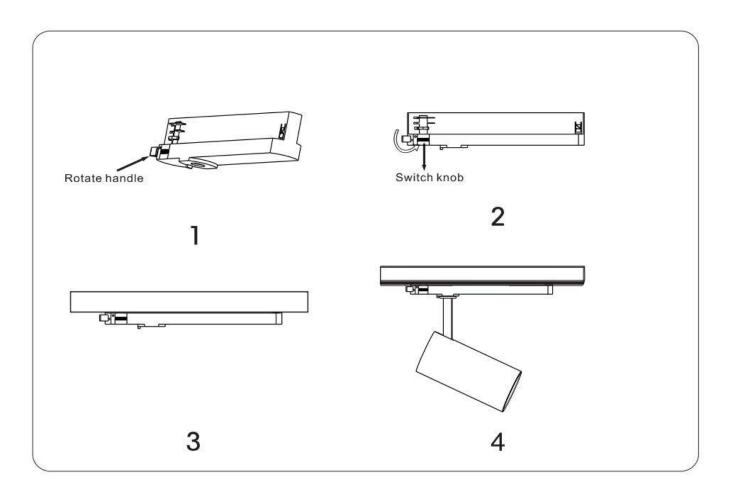

## Item code 86.T005.13Z3.01

- Installation and wiring of luminaire must be in accordance with all applicable local codes.
- Installation, inspection, and maintenance of luminaires should be performed by a qualified electrician.
- DO NOT make or alter any open holes in the luminaire. Do not modify the luminaire.
- DO NOT install damaged product.
- Make sure electrical power is OFF before and during installation and maintenance.
- Make sure the equipment is properly grounded.
- Make sure the supply voltage is same as the rated fixture voltage.