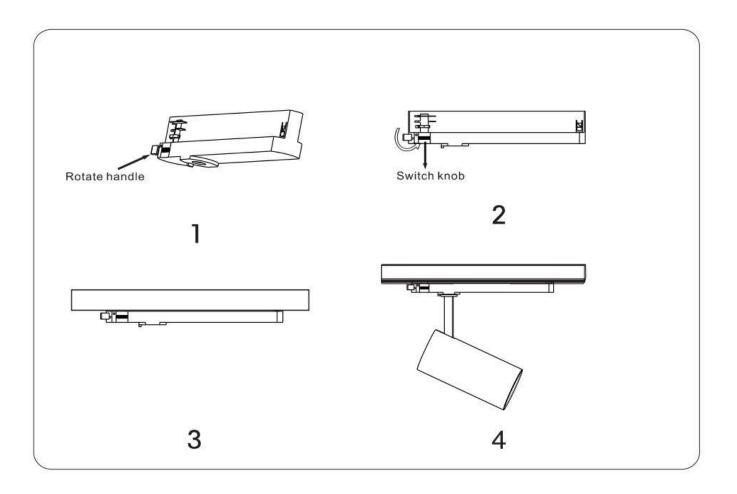

## INDOOR / TRACKLIGHTS / TUBE & ZOOM TUBE / ZOOM TUBE

## Item code 86.T005.13Z3.02

- Installation and wiring of luminaire must be in accordance with all applicable local codes.
- Installation, inspection, and maintenance of luminaires should be performed by a qualified
- electrician.
- DO NOT make or alter any open holes in the luminaire. Do not modify the luminaire.
- DO NOT install damaged product.
- Make sure electrical power is OFF before and during installation and maintenance.
- Make sure the equipment is properly grounded.
- Make sure the supply voltage is same as the rated fixture voltage.