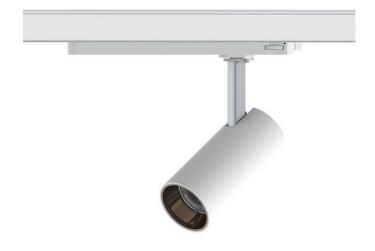

## Tube

Lavov Tracklight from the family Tube with a power of 10W and an optic of 16degrees with a total lumen output of 600 lm and an efficiency of 60 lm/W. CCT 4000 Kelvin. Made in Die cast aluminium and finished in White colour.ON-OFF driver.

| Item code    | 86.T005.1411.01 Indoor Tracklights Tube & Zoom Tube |  |
|--------------|-----------------------------------------------------|--|
| Product type |                                                     |  |
| Category     |                                                     |  |
| Family       |                                                     |  |
| Subfamily    | Tube                                                |  |
| Pictograms   | 220 v CRI 80 CE                                     |  |
|              | Driver INCL. Off IP 50000h L80B10                   |  |