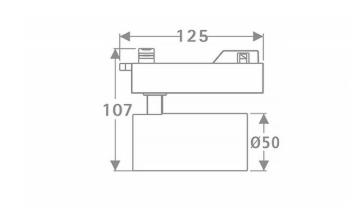

## **Scheme**

| Product                     |               |  |
|-----------------------------|---------------|--|
| Real power (W)              | 10            |  |
| Real luminous flux (Lm)     | 600           |  |
| Luminous efficiency (Lm/W)  | 60            |  |
| Beam angle (º)              | 16            |  |
| Life time (h)               | 50000h L80B10 |  |
| IP                          | 20            |  |
| Electrical class insulation | Class I       |  |
| Operating temperature       | 15            |  |
| Colour                      | White         |  |
| Chip Brand                  | Philip        |  |
| Control gear included       | yes           |  |
| Control gear                | ON-OFF        |  |
| Colour temperature (K)      | 4000          |  |
| Colour consistency (SDCM)   | SDCM<3        |  |
| CRI                         | 80            |  |