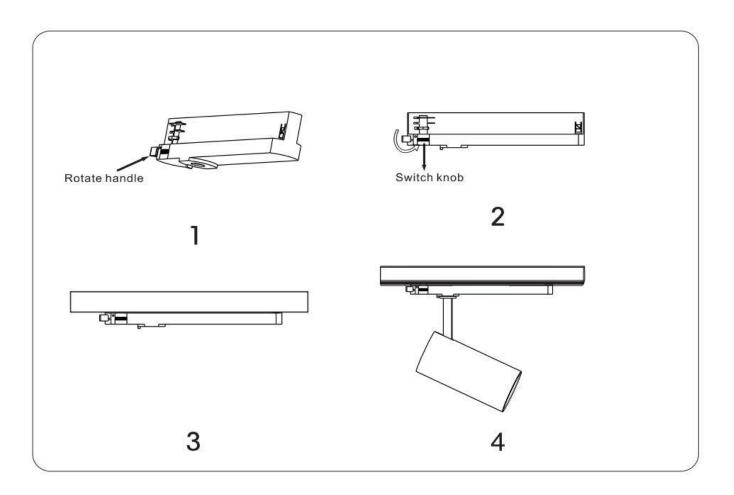

## Item code 86.T005.1411.01

- Installation and wiring of luminaire must be in accordance with all applicable local codes.
- Installation, inspection, and maintenance of luminaires should be performed by a qualified electrician.
  - ectrician.
- $\bullet$  DO NOT make or alter any open holes in the luminaire. Do not modify the luminaire.
- DO NOT install damaged product.
- Make sure electrical power is OFF before and during installation and maintenance.
- Make sure the equipment is properly grounded.
- Make sure the supply voltage is same as the rated fixture voltage.