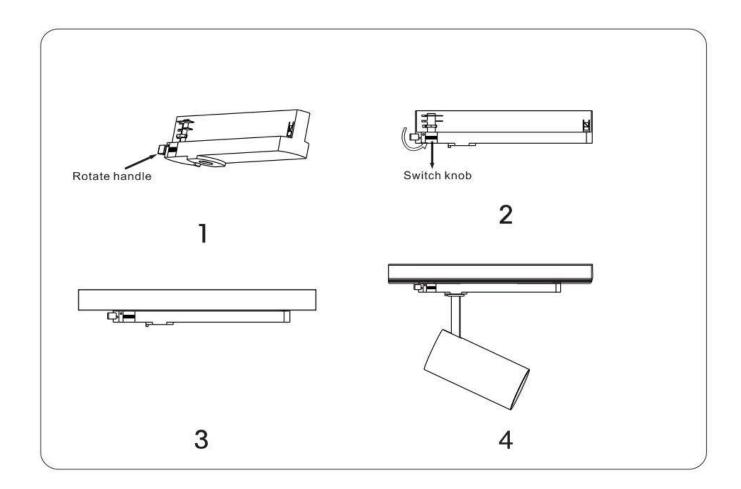

## Item code 86.T005.1411.02

- Installation and wiring of luminaire must be in accordance with all applicable local codes.
- Installation, inspection, and maintenance of luminaires should be performed by a qualified electrician.
- DO NOT make or alter any open holes in the luminaire. Do not modify the luminaire.
- DO NOT install damaged product.
- Make sure electrical power is OFF before and during installation and maintenance.
- Make sure the equipment is properly grounded.
- Make sure the supply voltage is same as the rated fixture voltage.