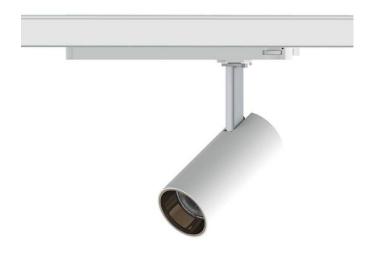

## Tube

Lavov Tracklight from the family Tube with a power of 10W and an optic of 16degrees with a total lumen output of 600 lm and an efficiency of 60 lm/W. CCT 4000 Kelvin. Made in Die cast aluminium and finished in White colour.DALI driver.