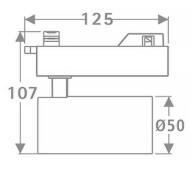

|               |
|-----------------------------|---------------|
| Real power (W)              | 10            |
| Real luminous flux (Lm)     | 600           |
| Luminous efficiency (Lm/W)  | 60            |
| Beam angle (º)              | 16            |
| Life time (h)               | 50000h L80B10 |
| IP                          | 20            |
| Electrical class insulation | Class I       |
| Operating temperature       | 15            |
| Colour                      | White         |
| Chip Brand                  | Philip        |
| Control gear included       | yes           |
| Control gear                | DALI          |
| Colour temperature (K)      | 4000          |
| Colour consistency (SDCM)   | SDCM<3        |
| CRI                         | 80            |

Scheme