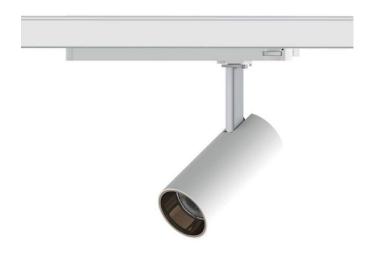

## Tube

Lavov Tracklight from the family Tube with a power of 10W and an optic of 16degrees with a total lumen output of 600 lm and an efficiency of 60 lm/W. CCT 4000 Kelvin. Made in Die cast aluminium and finished in Black colour.DALI driver.