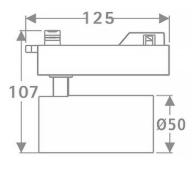

|               |
|-----------------------------|---------------|
| Real power (W)              | 10            |
| Real luminous flux (Lm)     | 600           |
| Luminous efficiency (Lm/W)  | 60            |
| Beam angle (º)              | 16            |
| Life time (h)               | 50000h L80B10 |
| IP                          | 20            |
| Electrical class insulation | Class I       |
| Operating temperature       | 15            |
| Colour                      | Black         |
| Chip Brand                  | Philip        |
| Control gear included       | yes           |
| Control gear                | DALI          |
| Colour temperature (K)      | 4000          |
| Colour consistency (SDCM)   | SDCM<3        |
| CRI                         | 80            |

## Scheme