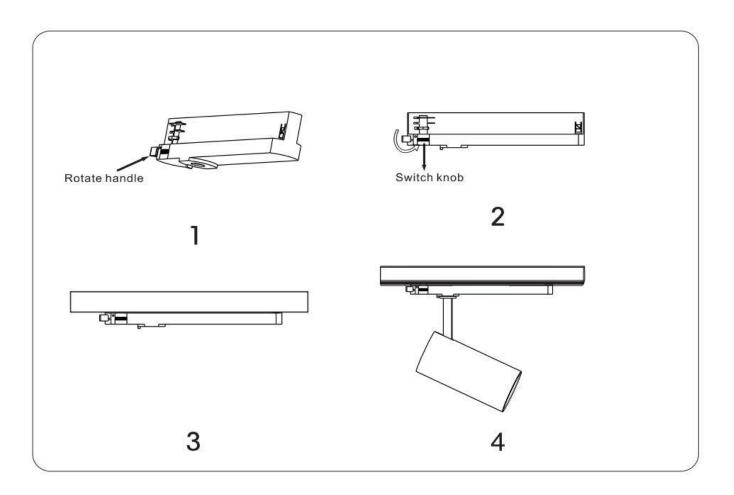

## Item code 86.T005.1413.02

- Installation and wiring of luminaire must be in accordance with all applicable local codes.
- Installation, inspection, and maintenance of luminaires should be performed by a qualified
- electrician.
- $\bullet$  DO NOT make or alter any open holes in the luminaire. Do not modify the luminaire.
- DO NOT install damaged product.
- Make sure electrical power is OFF before and during installation and maintenance.
- Make sure the equipment is properly grounded.
- Make sure the supply voltage is same as the rated fixture voltage.