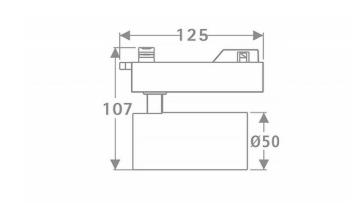

wer of 10W and an optic of 26degrees with a total lumen output of 600 lm and an efficiency of 60 lm/W. CCT 4000 Kelvin. Made in Die cast aluminium and finished in Black colour.ON-OFF driver.

| Item code    | 86.T005.1421.02 Indoor Tracklights Tube & Zoom Tube |  |
|--------------|-----------------------------------------------------|--|
| Product type |                                                     |  |
| Category     |                                                     |  |
| Family       |                                                     |  |
| Subfamily    | Tube                                                |  |
| Pictograms   | 220 v CRI C €                                       |  |
|              | Driver   On   IP   50000h   L80B10                  |  |

## **Scheme**



| Product                     |               |  |
|-----------------------------|---------------|--|
| Real power (W)              | 10            |  |
| Real luminous flux (Lm)     | 600           |  |
| Luminous efficiency (Lm/W)  | 60            |  |
| Beam angle (º)              | 26            |  |
| Life time (h)               | 50000h L80B10 |  |
| IP                          | 20            |  |
| Electrical class insulation | Class I       |  |
| Operating temperature       | 15            |  |
| Colour                      | Black         |  |
| Chip Brand                  | Philip        |  |
| Control gear included       | yes           |  |
| Control gear                | ON-OFF        |  |
| Colour temperature (K)      | 4000          |  |
| Colour consistency (SDCM)   | S