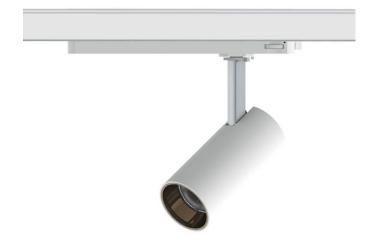

## Tube

Lavov Tracklight from the family Tube with a power of 10W and an optic of 26degrees with a total lumen output of 600 lm and an efficiency of 60 lm/W. CCT 4000 Kelvin. Made in Die cast aluminium and finished in Black colour.ON-OFF driver.