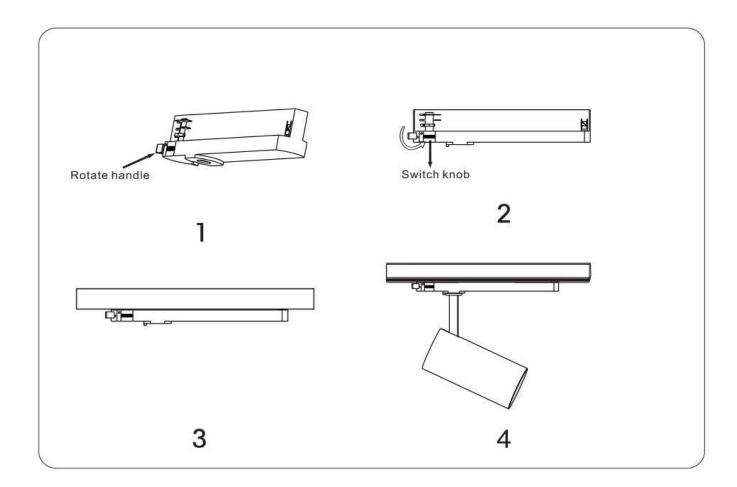

## **INDOOR / TRACKLIGHTS / TUBE & ZOOM TUBE / TUBE**

## Item code 86.T005.1421.02





- Installation and wiring of luminaire must be in accordance with all applicable local codes.
- Installation, inspection, and maintenance of luminaires should be performed by a qualified electrician.
- DO NOT make or alter any open holes in the luminaire. Do not modify the luminaire.
- DO NOT install damaged product.
- Make sure electrical power is OFF before and during installation and maintenance.
- Make sure the equipment is properly grounded.
- Make sure the supply voltage is same as the rated fixture voltage.