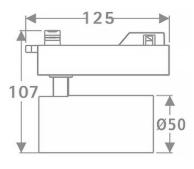

|               |
|-----------------------------|---------------|
| Real power (W)              | 10            |
| Real luminous flux (Lm)     | 600           |
| Luminous efficiency (Lm/W)  | 60            |
| Beam angle (º)              | 26            |
| Life time (h)               | 50000h L80B10 |
| IP                          | 20            |
| Electrical class insulation | Class I       |
| Operating temperature       | 15            |
| Colour                      | White         |
| Chip Brand                  | Philip        |
| Control gear included       | yes           |
| Control gear                | DALI          |
| Colour temperature (K)      | 4000          |
| Colour consistency (SDCM)   | SDCM<3        |
| CRI                         | 80            |

## Scheme