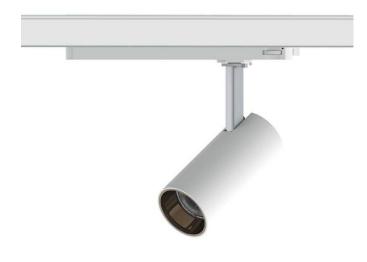

## Tube

Lavov Tracklight from the family Tube with a power of 10W and an optic of 26degrees with a total lumen output of 600 lm and an efficiency of 60 lm/W. CCT 4000 Kelvin. Made in Die cast aluminium and finished in White colour.DALI driver.