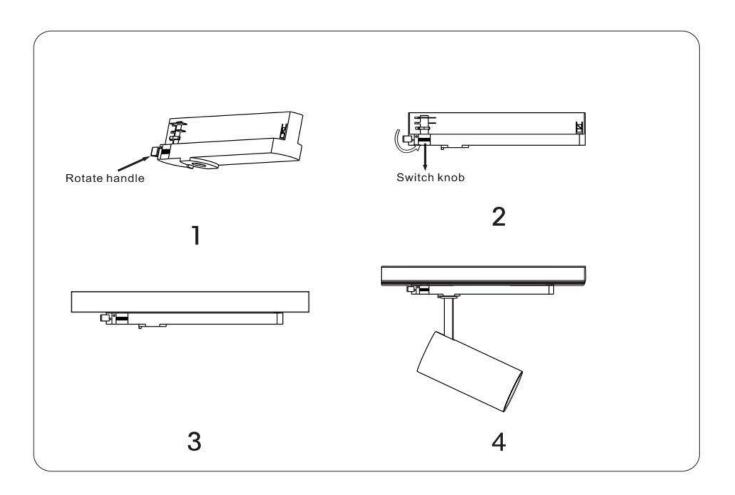

## Item code 86.T005.1423.01

- Installation and wiring of luminaire must be in accordance with all applicable local codes.
- Installation, inspection, and maintenance of luminaires should be performed by a qualified
- electrician.
- $\bullet$  DO NOT make or alter any open holes in the luminaire. Do not modify the luminaire.
- DO NOT install damaged product.
- Make sure electrical power is OFF before and during installation and maintenance.
- Make sure the equipment is properly grounded.
- Make sure the supply voltage is same as the rated fixture voltage.