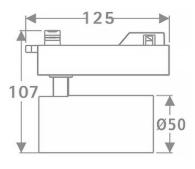

|               |
|-----------------------------|---------------|
| Real power (W)              | 10            |
| Real luminous flux (Lm)     | 600           |
| Luminous efficiency (Lm/W)  | 60            |
| Beam angle (º)              | 26            |
| Life time (h)               | 50000h L80B10 |
| IP                          | 20            |
| Electrical class insulation | Class I       |
| Operating temperature       | 15            |
| Colour                      | Black         |
| Chip Brand                  | Philip        |
| Control gear included       | yes           |
| Control gear                | DALI          |
| Colour temperature (K)      | 4000          |
| Colour consistency (SDCM)   | SDCM<3        |
| CRI                         | 80            |

## Scheme