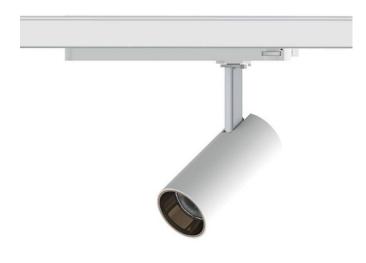

## Tube

Lavov Tracklight from the family Tube with a power of 10W and an optic of 26degrees with a total lumen output of 600 lm and an efficiency of 60 lm/W. CCT 4000 Kelvin. Made in Die cast aluminium and finished in Black colour.DALI driver.

| Product                     |               |
|-----------------------------|---------------|
| Real power (W)              | 10            |
| Real luminous flux (Lm)     | 600           |
| Luminous efficiency (Lm/W)  | 60            |
| Beam angle (º)              | 26            |
| Life time (h)               | 50000h L80B10 |
| IP                          | 20            |
| Electrical class insulation | Class I       |
| Operating temperature       | 15            |
| Colour                      | Black         |
| Chip Brand                  | Philip        |
| Control gear included       | yes           |
| Control gear                | DALI          |
| Colour temperature (K)      | 4000          |
| Colour consistency (SDCM)   | SDCM<3        |
| CRI                         | 80            |