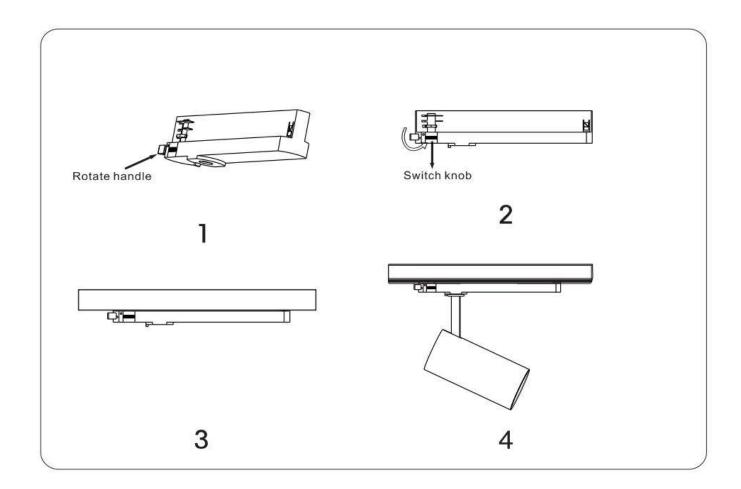

## **INDOOR / TRACKLIGHTS / TUBE & ZOOM TUBE / TUBE**

## Item code 86.T005.1423.02





- Installation and wiring of luminaire must be in accordance with all applicable local codes.
- Installation, inspection, and maintenance of luminaires should be performed by a qualified electrician.
- DO NOT make or alter any open holes in the luminaire. Do not modify the luminaire.
- DO NOT install damaged product.
- Make sure electrical power is OFF before and during installation and maintenance.
- Make sure the equipment is properly grounded.
- Make sure the supply voltage is same as the rated fixture voltage.