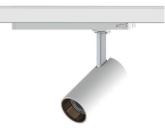

## **INDOOR / TRACKLIGHTS / TUBE & ZOOM TUBE / TUBE**

## Item code 86.T005.1423.02

- Installation and wiring of luminaire must be in accordance with all applicable local codes.
- Installation, inspection, and maintenance of luminaires should be performed by a qualified electrician.
- DO NOT make or alter any open holes in the luminaire. Do not modify the luminaire.
- DO NOT install damaged product.
- Make sure electrical power is OFF before and during installation and maintenance.
- Make sure the equipment is properly grounded.
- Make sure the supply voltage is same as the rated fixture voltage.