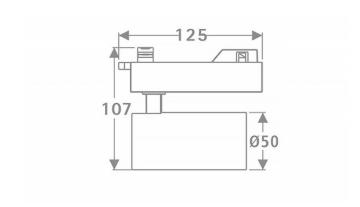

## **Scheme**

| Product                     |               |  |
|-----------------------------|---------------|--|
| Real power (W)              | 10            |  |
| Real luminous flux (Lm)     | 600           |  |
| Luminous efficiency (Lm/W)  | 60            |  |
| Beam angle (º)              | 36            |  |
| Life time (h)               | 50000h L80B10 |  |
| IP                          | 20            |  |
| Electrical class insulation | Class I       |  |
| Operating temperature       | 15            |  |
| Colour                      | White         |  |
| Chip Brand                  | Philip        |  |
| Control gear included       | yes           |  |
| Control gear                | ON-OFF        |  |
| Colour temperature (K)      | 4000          |  |
| Colour consistency (SDCM)   | SDCM<3        |  |
| CRI                         | 80            |  |