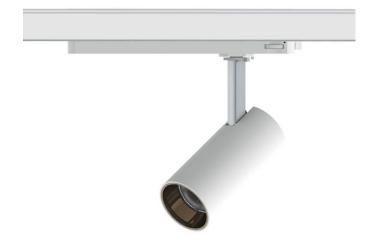

## Tube

Lavov Tracklight from the family Tube with a power of 10W and an optic of 36degrees with a total lumen output of 600 lm and an efficiency of 60 lm/W. CCT 4000 Kelvin. Made in Die cast aluminium and finished in White colour.ON-OFF driver.

| Item code    | 86.T005.1431.01 Indoor Tracklights Tube & Zoom Tube |  |
|--------------|-----------------------------------------------------|--|
| Product type |                                                     |  |
| Category     |                                                     |  |
| Family       |                                                     |  |
| Subfamily    | Tube                                                |  |
| Pictograms   | 220 v                                               |  |
|              | Driver INCL. Off IP 50000h L80B10                   |  |