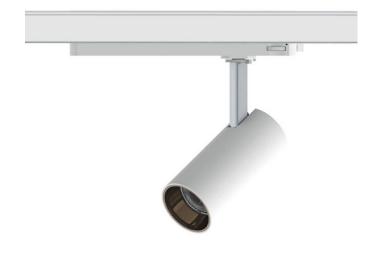

## Tube

Lavov Tracklight from the family Tube with a power of 10W and an optic of 36degrees with a total lumen output of 600 lm and an efficiency of 60 lm/W. CCT 4000 Kelvin. Made in Die cast aluminium and finished in Black colour.ON-OFF driver.