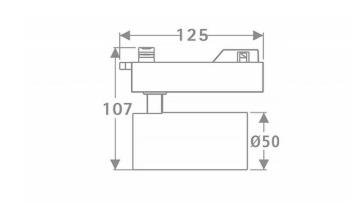

## **Scheme**

| Product                     |               |  |
|-----------------------------|---------------|--|
| Real power (W)              | 10            |  |
| Real luminous flux (Lm)     | 600           |  |
| Luminous efficiency (Lm/W)  | 60            |  |
| Beam angle (º)              | 36            |  |
| Life time (h)               | 50000h L80B10 |  |
| IP                          | 20            |  |
| Electrical class insulation | Class I       |  |
| Operating temperature       | 15            |  |
| Colour                      | Black         |  |
| Chip Brand                  | Philip        |  |
| Control gear included       | yes           |  |
| Control gear                | ON-OFF        |  |
| Colour temperature (K)      | 4000          |  |
| Colour consistency (SDCM)   | SDCM<3        |  |
| CRI                         | 80            |  |