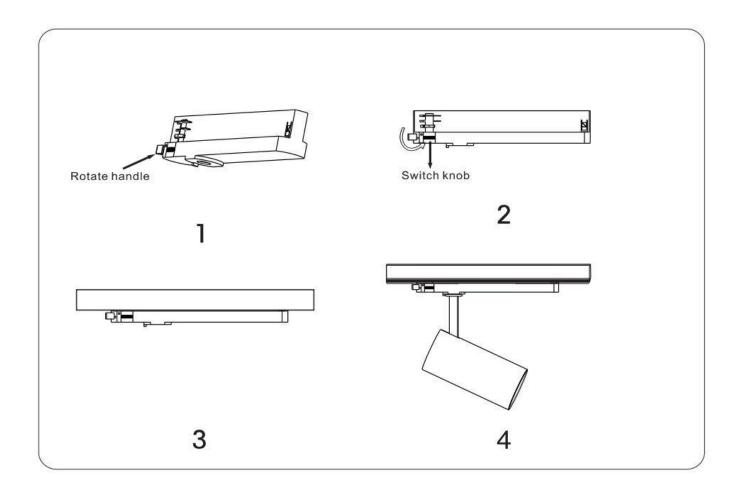

## **INDOOR / TRACKLIGHTS / TUBE & ZOOM TUBE / TUBE**

## Item code 86.T005.1431.02

- Installation and wiring of luminaire must be in accordance with all applicable local codes.
- Installation, inspection, and maintenance of luminaires should be performed by a qualified electrician.
- DO NOT make or alter any open holes in the luminaire. Do not modify the luminaire.
- DO NOT install damaged product.
- Make sure electrical power is OFF before and during installation and maintenance.
- Make sure the equipment is properly grounded.
- Make sure the supply voltage is same as the rated fixture voltage.