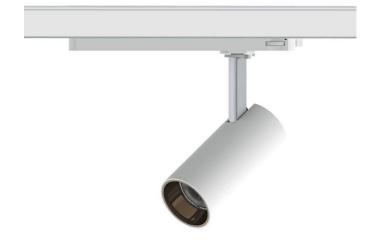

## Tube

Lavov Tracklight from the family Tube with a power of 10W and an optic of 36degrees with a total lumen output of 600 lm and an efficiency of 60 lm/W. CCT 4000 Kelvin. Made in Die cast aluminium and finished in White colour.DALI driver.

| Item code    | 86.T005.1433.01                   |
|--------------|-----------------------------------|
| Product type | Indoor                            |
| Category     | Tracklights                       |
| Family       | Tube & Zoom Tube                  |
| Subfamily    | Tube                              |
| Pictograms   | ( cRi 220 XX° XX° 80 C€           |
|              | Driver INCL. Off IP 50000h L80B10 |