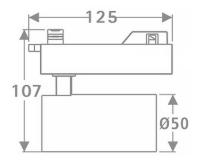

## **Scheme**

| 10            |
|---------------|
| 600           |
| 60            |
| 36            |
| 50000h L80B10 |
| 20            |
| Class I       |
| 15            |
| White         |
| Philip        |
| yes           |
| DALI          |
| 4000          |
| SDCM<3        |
| 80            |
|               |