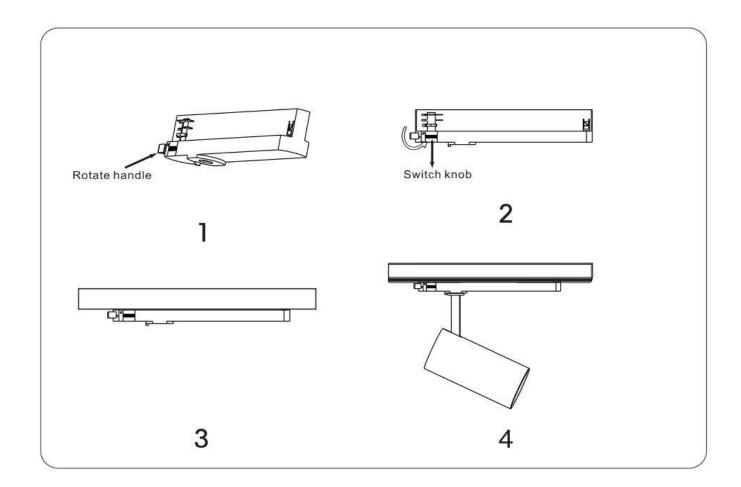

## **INDOOR / TRACKLIGHTS / TUBE & ZOOM TUBE / TUBE**

## Item code 86.T005.1433.01





- Installation and wiring of luminaire must be in accordance with all applicable local codes.
- Installation, inspection, and maintenance of luminaires should be performed by a qualified electrician.
- DO NOT make or alter any open holes in the luminaire. Do not modify the luminaire.
- DO NOT install damaged product.
- Make sure electrical power is OFF before and during installation and maintenance.
- Make sure the equipment is properly grounded.
- Make sure the supply voltage is same as the rated fixture voltage.