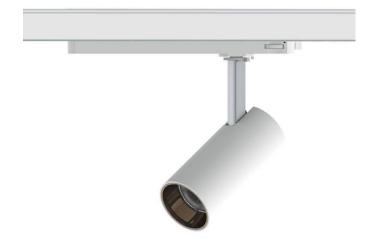

## Tube

Lavov Tracklight from the family Tube with a power of 10W and an optic of 36degrees with a total lumen output of 600 lm and an efficiency of 60 lm/W. CCT 4000 Kelvin. Made in Die cast aluminium and finished in Black colour.DALI driver.

| Item code    | 86.T005.1433.02                      |
|--------------|--------------------------------------|
| Product type | Indoor                               |
| Category     | Tracklights                          |
| Family       | Tube & Zoom Tube                     |
| Subfamily    | Tube                                 |
| Pictograms   | ( cRI 220 V XX° 80 CEI 80 CEI        |
|              | Driver   On     IP   50000h   L80B10 |