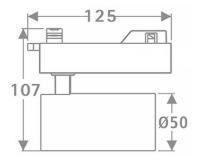

## **Scheme**

| 10            |
|---------------|
| 600           |
| 60            |
| 36            |
| 50000h L80B10 |
| 20            |
| Class I       |
| 15            |
| Black         |
| Philip        |
| yes           |
| DALI          |
| 4000          |
| SDCM<3        |
| 80            |
|               |