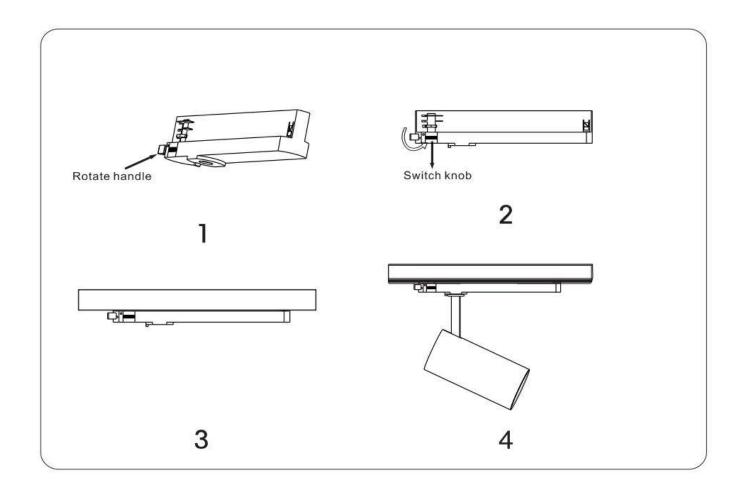

## Item code 86.T005.1433.02

- Installation and wiring of luminaire must be in accordance with all applicable local codes.
- Installation, inspection, and maintenance of luminaires should be performed by a qualified electrician.
- DO NOT make or alter any open holes in the luminaire. Do not modify the luminaire.
- DO NOT install damaged product.
- Make sure electrical power is OFF before and during installation and maintenance.
- Make sure the equipment is properly grounded.
- Make sure the supply voltage is same as the rated fixture voltage.