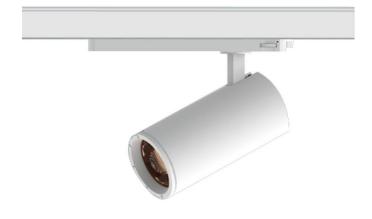

## **Zoom Tube**

Lavov Tracklight from the family Zoom Tube with a power of 10W and an optic of 20-50degrees with a total lumen output of 700 lm and an efficiency of 70 lm/W. CCT 4000 Kelvin. Made in Die cast aluminium and finished in White colour.ON-OFF driver.

| Item code    | 86.T005.14Z1.01 Indoor Tracklights Tube & Zoom Tube |  |
|--------------|-----------------------------------------------------|--|
| Product type |                                                     |  |
| Category     |                                                     |  |
| Family       |                                                     |  |
| Subfamily    | Zoom Tube                                           |  |
| Pictograms   | 220 v CRI 80 CE                                     |  |
|              | Driver INCL. Off IP 50000h L80B10                   |  |