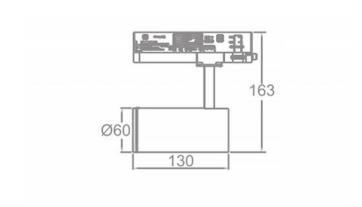

## **Scheme**

| Product                     |               |
|-----------------------------|---------------|
| Real power (W)              | 10            |
| Real luminous flux (Lm)     | 700           |
| Luminous efficiency (Lm/W)  | 70            |
| Beam angle (º)              | 20-50         |
| Life time (h)               | 50000h L80B10 |
| IP                          | 20            |
| Electrical class insulation | Class I       |
| Operating temperature       | 15            |
| Colour                      | White         |
| Chip Brand                  | Philip        |
| Control gear included       | yes           |
| Control gear                | ON-OFF        |
| Colour temperature (K)      | 4000          |
| Colour consistency (SDCM)   | SDCM<3        |
| CRI                         | 80            |