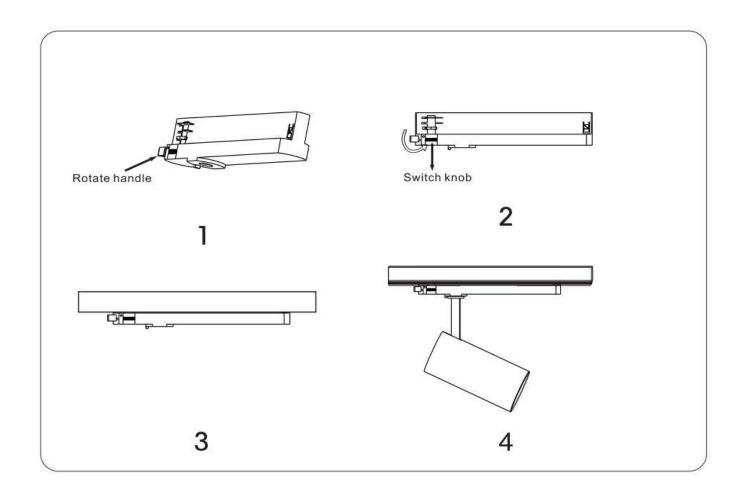

## Item code 86.T005.14Z1.01

- Installation and wiring of luminaire must be in accordance with all applicable local codes.
- Installation, inspection, and maintenance of luminaires should be performed by a qualified electrician.
- DO NOT make or alter any open holes in the luminaire. Do not modify the luminaire.
- DO NOT install damaged product.
- Make sure electrical power is OFF before and during installation and maintenance.
- Make sure the equipment is properly grounded.
- Make sure the supply voltage is same as the rated fixture voltage.