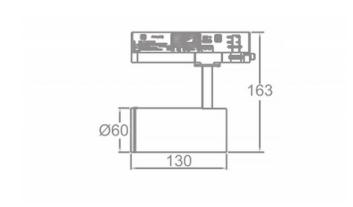

| Item code    | 86.T005.14Z1.02  Indoor  Tracklights  Tube & Zoom Tube |              |      |           |                                   |
|--------------|--------------------------------------------------------|--------------|------|-----------|-----------------------------------|
| Product type |                                                        |              |      |           |                                   |
| Category     |                                                        |              |      |           |                                   |
| Family       |                                                        |              |      |           |                                   |
| Subfamily    | Zoom Tube                                              |              |      |           |                                   |
| Pictograms   |                                                        | 220<br>240 V | xx∘  | CRI<br>80 | CE                                |
|              | Driver<br>INCL.                                        | On<br>Off    | DALI | IP<br>20  | 50000h<br><b>L</b> 80 <b>B</b> 10 |