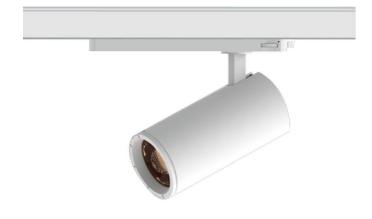

## **Zoom Tube**

Lavov Tracklight from the family Zoom Tube with a power of 10W and an optic of 20-50degrees with a total lumen output of 700 lm and an efficiency of 70 lm/W. CCT 4000 Kelvin. Made in Die cast aluminium and finished in Black colour.ON-OFF driver.