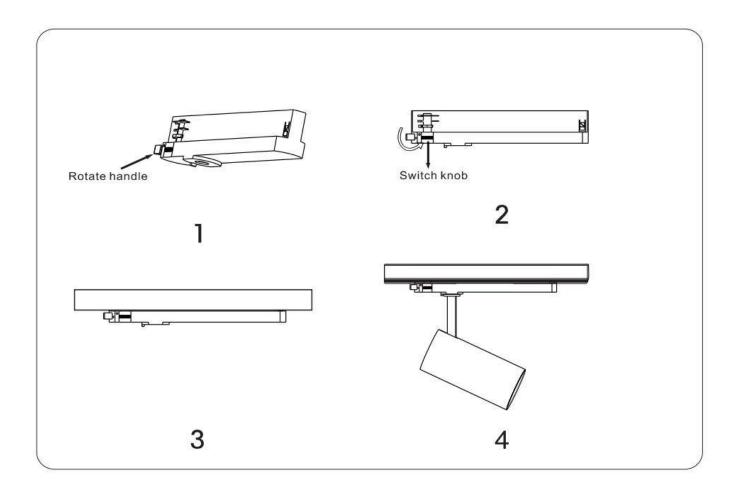

## **INDOOR / TRACKLIGHTS / TUBE & ZOOM TUBE / ZOOM TUBE**

## Item code 86.T005.14Z1.02

- Installation and wiring of luminaire must be in accordance with all applicable local codes.
- Installation, inspection, and maintenance of luminaires should be performed by a qualified electrician.
- DO NOT make or alter any open holes in the luminaire. Do not modify the luminaire.
- DO NOT install damaged product.
- Make sure electrical power is OFF before and during installation and maintenance.
- Make sure the equipment is properly grounded.
- Make sure the supply voltage is same as the rated fixture voltage.