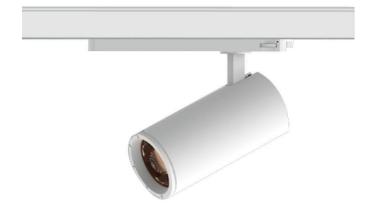

## **Zoom Tube**

Lavov Tracklight from the family Zoom Tube with a power of 10W and an optic of 20-50degrees with a total lumen output of 700 lm and an efficiency of 70 lm/W. CCT 4000 Kelvin. Made in Die cast aluminium and finished in White colour.DALI driver.

| Item code    | 86.T005.14Z3.01 Indoor Tracklights Tube & Zoom Tube |  |
|--------------|-----------------------------------------------------|--|
| Product type |                                                     |  |
| Category     |                                                     |  |
| Family       |                                                     |  |
| Subfamily    | Zoom Tube                                           |  |
| Pictograms   | 220 v CRI CE                                        |  |
|              | Driver   On   IP   50000h   L80B10                  |  |