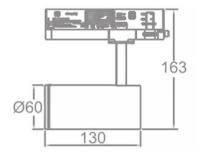

## **Scheme**

| Product                     |               |
|-----------------------------|---------------|
| Real power (W)              | 10            |
| Real luminous flux (Lm)     | 700           |
| Luminous efficiency (Lm/W)  | 70            |
| Beam angle (º)              | 20-50         |
| Life time (h)               | 50000h L80B10 |
| IP                          | 20            |
| Electrical class insulation | Class I       |
| Operating temperature       | 15            |
| Colour                      | White         |
| Chip Brand                  | Philip        |
| Control gear included       | yes           |
| Control gear                | DALI          |
| Colour temperature (K)      | 4000          |
| Colour consistency (SDCM)   | SDCM<3        |
| CRI                         | 80            |