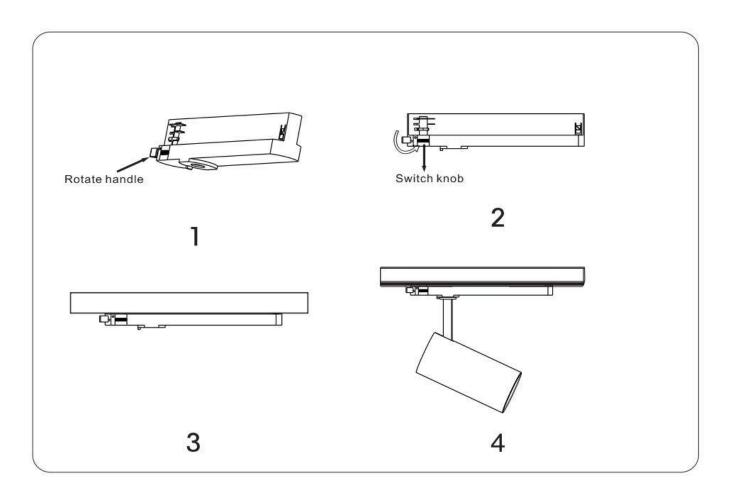

## INDOOR / TRACKLIGHTS / TUBE & ZOOM TUBE / ZOOM TUBE

## Item code 86.T005.14Z3.01





- Installation and wiring of luminaire must be in accordance with all applicable local codes.
- Installation, inspection, and maintenance of luminaires should be performed by a qualified electrician.
- DO NOT make or alter any open holes in the luminaire. Do not modify the luminaire.
- DO NOT install damaged product.
- Make sure electrical power is OFF before and during installation and maintenance.
- Make sure the equipment is properly grounded.
- Make sure the supply voltage is same as the rated fixture voltage.