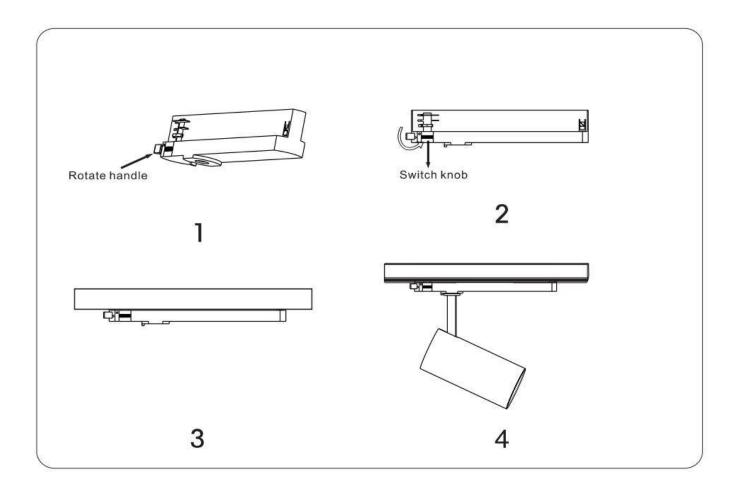

## Item code 86.T005.14Z3.02

- Installation and wiring of luminaire must be in accordance with all applicable local codes.
- Installation, inspection, and maintenance of luminaires should be performed by a qualified electrician.
- DO NOT make or alter any open holes in the luminaire. Do not modify the luminaire.
- DO NOT install damaged product.
- Make sure electrical power is OFF before and during installation and maintenance.
- Make sure the equipment is properly grounded.
- Make sure the supply voltage is same as the rated fixture voltage.