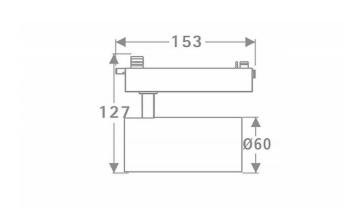

## **Scheme**



**Photometry** 





## Tube

Lavov Tracklight from the family Tube with a power of 20W and an optic of 16degrees with a total lumen output of 1400 lm and an efficiency of 70 lm/W. CCT 3000 Kelvin. Made in Die cast aluminium and finished in White colour.ON-OFF driver.

| Item code    | 86.T005.2311.01 Indoor Tracklights |  |
|--------------|------------------------------------|--|
| Product type |                                    |  |
| Category     |                                    |  |
| Family       | Tube & Zoom Tube                   |  |
| Subfamily    | Tube                               |  |
| Pictograms   | ( cRi 220 v xx° 80 C€              |  |
|              | Driver   On   IP   50000h   L80B10 |  |

| Product                     |               |
|----------------------