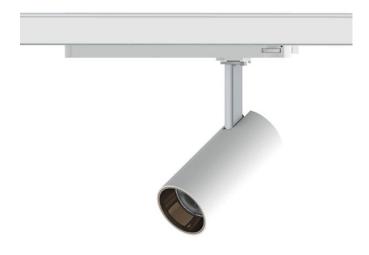

## Tube

Lavov Tracklight from the family Tube with a power of 20W and an optic of 16degrees with a total lumen output of 1400 lm and an efficiency of 70 lm/W. CCT 3000 Kelvin. Made in Die cast aluminium and finished in White colour.ON-OFF driver.