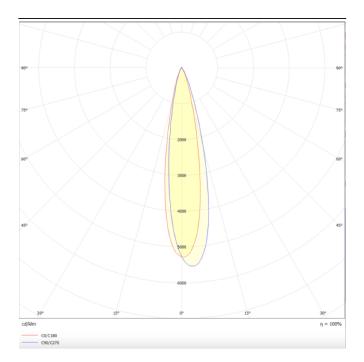

## **Scheme**

**Photometry** 

## Tube

Lavov Tracklight from the family Tube with a power of 20W and an optic of 16degrees with a total lumen output of 1400 lm and an efficiency of 70 lm/W. CCT 3000 Kelvin. Made in Die cast aluminium and finished in White colour.ON-OFF driver.