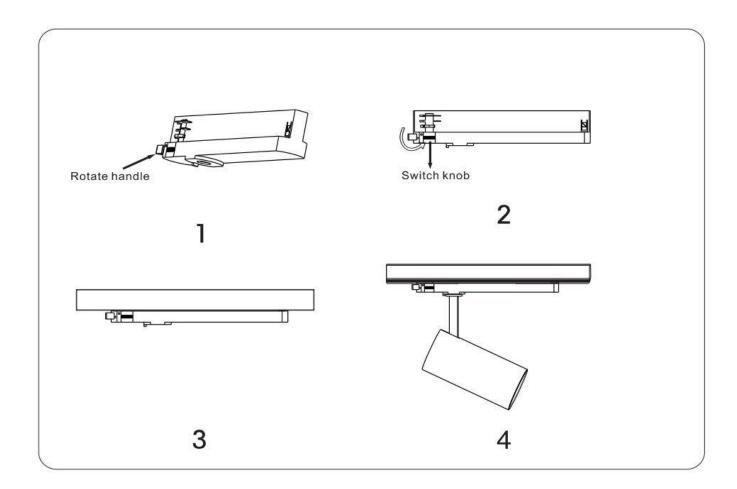

## Item code 86.T005.2311.01

- Installation and wiring of luminaire must be in accordance with all applicable local codes.
- Installation, inspection, and maintenance of luminaires should be performed by a qualified electrician.
- DO NOT make or alter any open holes in the luminaire. Do not modify the luminaire.
- DO NOT install damaged product.
- Make sure electrical power is OFF before and during installation and maintenance.
- Make sure the equipment is properly grounded.
- Make sure the supply voltage is same as the rated fixture voltage.