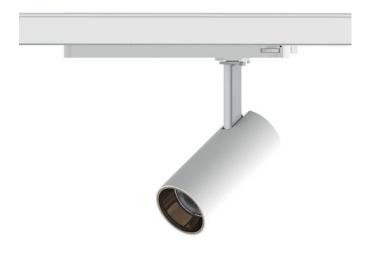

## Tube

Lavov Tracklight from the family Tube with a power of 20W and an optic of 16degrees with a total lumen output of 1400 lm and an efficiency of 70 lm/W. CCT 3000 Kelvin. Made in Die cast aluminium and finished in Black colour.ON-OFF driver.