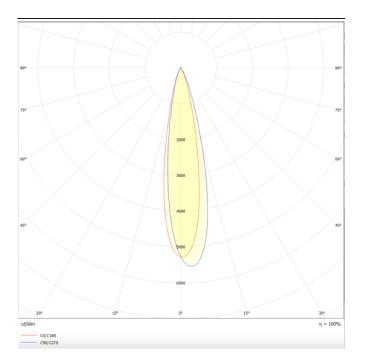

## **Scheme**

**Photometry** 

## Tube

Lavov Tracklight from the family Tube with a power of 20W and an optic of 16degrees with a total lumen output of 1400 lm and an efficiency of 70 lm/W. CCT 3000 Kelvin. Made in Die cast aluminium and finished in Black colour.ON-OFF driver.