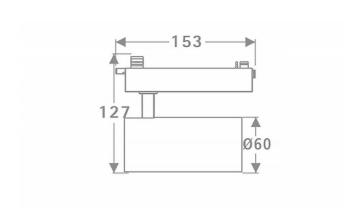

## **Scheme**



**Photometry** 





## Tube

Lavov Tracklight from the family Tube with a power of 20W and an optic of 16degrees with a total lumen output of 1400 lm and an efficiency of 70 lm/W. CCT 3000 Kelvin. Made in Die cast aluminium and finished in Black colour.ON-OFF driver.

| Item code    | 86.T005.2311.02 Indoor Tracklights |  |
|--------------|------------------------------------|--|
| Product type |                                    |  |
| Category     |                                    |  |
| Family       | Tube & Zoom Tube                   |  |
| Subfamily    | Tube                               |  |
| Pictograms   | ( cRI 220 V XX° CRI 80 C€          |  |
|              | Driver On IP 50000h L80B10         |  |

| Product                     |               |
|----------------------